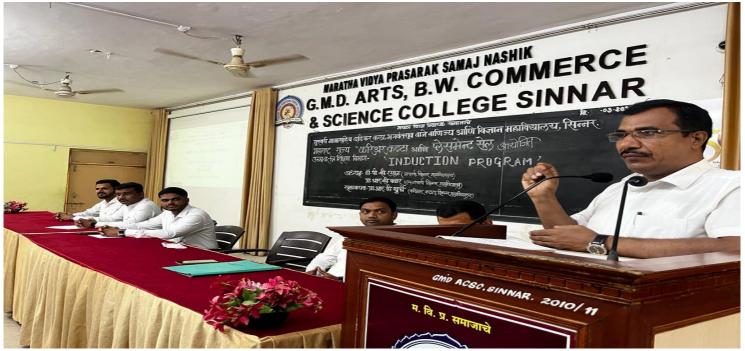

## **Report of Event/ Programme**

| Name of the Department/ committee                         | Kareer Katta (MITSC)                                                                                                                           |              |             |
|-----------------------------------------------------------|------------------------------------------------------------------------------------------------------------------------------------------------|--------------|-------------|
| Name of the Coordinator                                   | Asst.Prof.Khurche R.D.                                                                                                                         |              |             |
| Title of the Event/ Programme                             | Induction Programm For SY/TY BA BCom.                                                                                                          |              |             |
| Date /Period of Event/ Programme                          | 20 March 2023                                                                                                                                  |              |             |
|                                                           | Induction Programm                                                                                                                             |              |             |
| Objective of the event/Programme                          | 1. To know the Career Katta                                                                                                                    |              |             |
|                                                           | <ol> <li>Inter Sub Program of Career Katta</li> <li>How to ear the additional credit?</li> <li>To know the Add on courses</li> </ol>           |              |             |
|                                                           |                                                                                                                                                |              |             |
|                                                           |                                                                                                                                                |              |             |
| Sponsored Agency /Institute                               | G.M.D. Arts, Commerce and Science College,<br>Sinnar                                                                                           |              |             |
|                                                           |                                                                                                                                                |              |             |
| No. of the Teacher involved in organizing activity-       | Male : 6                                                                                                                                       | Female : 1   | Total: 7    |
| No. of the Students involved in organizing activity-      | Male : 3                                                                                                                                       | Female : 2   | Total: 5    |
| Total involved in organizing activity-                    | Male : 9                                                                                                                                       | Female : 3   | Total : 12  |
| No. of the Participant- Students                          | Male : 17                                                                                                                                      | Female : 128 | Total : 145 |
| No. of the Participant- Teachers                          | Male : 5                                                                                                                                       | Female : 2   | Total : 7   |
| No. of the Participants other than Teachers/ Students     | Male : -3                                                                                                                                      | Female : -3  | Total : -6  |
| Total Participants-                                       | Male : 25                                                                                                                                      | Female : 133 | Total : 158 |
| Name of the Expert /Invitee/Lecturer                      | Asst.Prof.Khurche Rajendra Dashrath<br>(7768065962, Flat.No.201,Malti Height, RTO<br>Corner Dindori Road, Nashik.04,<br>rdk26011988@gmail.com) |              |             |
| (With Designation, Contact, Address & email etc.)         |                                                                                                                                                |              |             |
|                                                           |                                                                                                                                                |              |             |
|                                                           |                                                                                                                                                |              |             |
| Impact of extension activities in sensitizing students to | 1. Career Katta Organize Regular Online                                                                                                        |              |             |
| social issues and holistic development.( Two lines)       | Lecture Series on Competitive Exam<br>and Entrepreneurs Lectures Series.                                                                       |              |             |
|                                                           |                                                                                                                                                |              |             |
| Outcome of the activity                                   | 30 students admitted to Career Katta and also earn                                                                                             |              |             |
|                                                           | Addition Credit by the Add on courses                                                                                                          |              |             |
| Expenditure (Rs) (if Any)                                 | Resource Person: Rs. Nil                                                                                                                       |              |             |
|                                                           | Flex : Rs. Writing Board                                                                                                                       |              |             |
| Variation of the Descent / Descent                        | Break Fast and Lunch: Rs                                                                                                                       |              |             |
| Venue of the Event/ Programme                             | Siminar Hall, Sinnar College Sinnar.                                                                                                           |              |             |
|                                                           |                                                                                                                                                |              |             |

## Internal Quality Assurance Cell (2022-2023)

**Report of Event/ Programme** 

Vice Principal guide to us

Coordinator introduce various courses to students

Internal Quality Assurance Cell (2021-2022): Event Reports